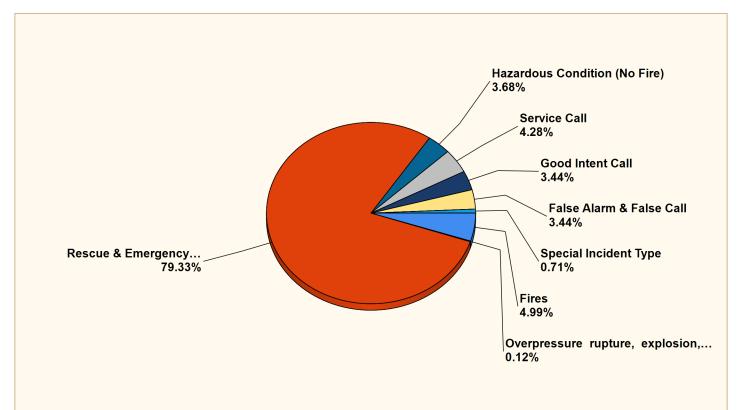

## Breakdown by Major Incident Types for Date Range

Zone(s): All Zones | Start Date: 01/01/2016 | End Date: 12/31/2016

| MAJOR INCIDENT TYPE                                 | # INCIDENTS | % of TOTAL |
|-----------------------------------------------------|-------------|------------|
| Fires                                               | 42          | 4.99%      |
| Overpressure rupture, explosion, overheat - no fire | 1           | 0.12%      |
| Rescue & Emergency Medical Service                  | 668         | 79.33%     |
| Hazardous Condition (No Fire)                       | 31          | 3.68%      |
| Service Call                                        | 36          | 4.28%      |
| Good Intent Call                                    | 29          | 3.44%      |
| False Alarm & False Call                            | 29          | 3.44%      |
| Special Incident Type                               | 6           | 0.71%      |
| TOTAL                                               | 842         | 100.00%    |